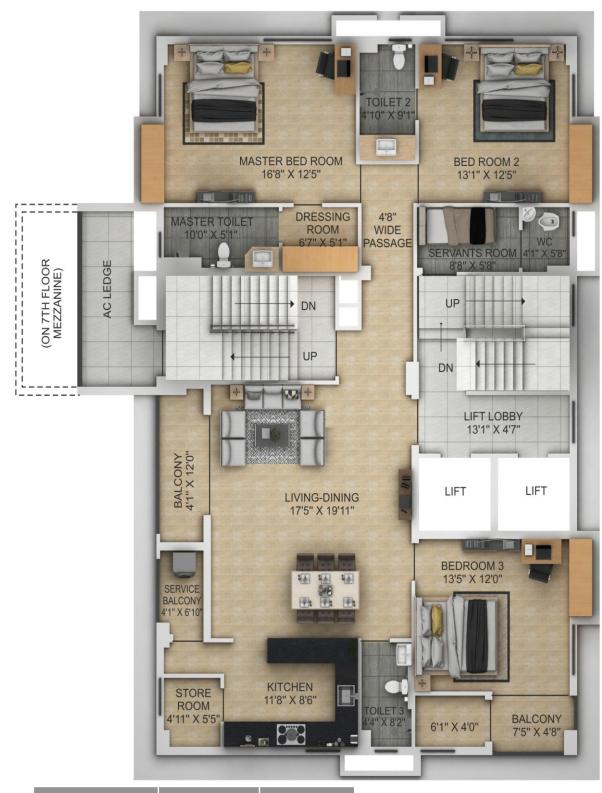

#### TOWER - TYPICAL FLOOR PLAN

| Super BU Area | Built-up Area | Carpet Area  |
|---------------|---------------|--------------|
| 2,354 sq.ft.  | 1,705 sq.ft.  | 1,436 sq.ft. |

Disclaimer: Plans presented are updated as on March 2020 and are subject to change as may be required by the developer / relevant authorities. Area measurements are approximate and subject to final survey. Plans are not to scale.